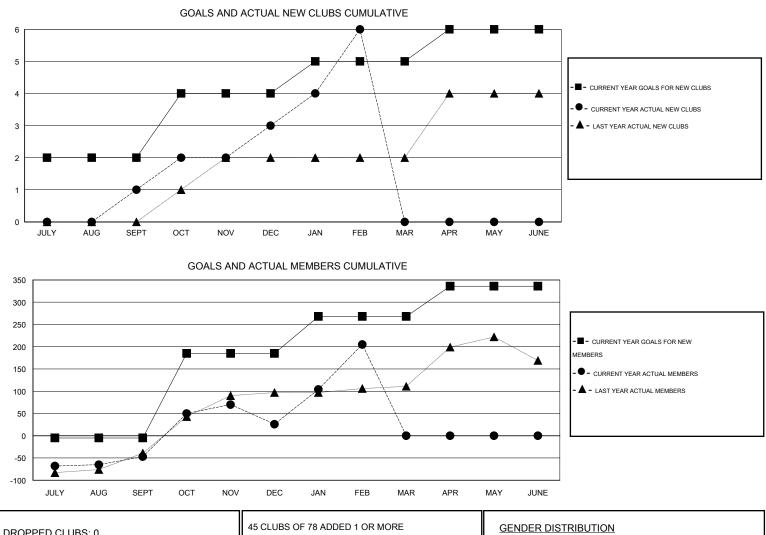

## Mahesh Pasqual

| GMT: Mahesh Pasqual |                  | LOCATIO           | NDIA             |                  |                       |                    |                                     | GMT CA 6           |                  |  |
|---------------------|------------------|-------------------|------------------|------------------|-----------------------|--------------------|-------------------------------------|--------------------|------------------|--|
|                     |                  | Clubs             |                  |                  | Members               |                    |                                     |                    |                  |  |
|                     | RESU             | LTS FOR 2015-2016 |                  |                  | RESULTS FOR 2015-2016 |                    |                                     |                    |                  |  |
| QUARTER             | NEW CLUB<br>GOAL | NEW CLUBS         | DROPPED<br>CLUBS | NET<br>GAIN/LOSS | QUARTER               | NEW MEMBER<br>GOAL | CHARTER AND<br>NEW MEMBERS<br>ADDED | DROPPED<br>MEMBERS | NET<br>GAIN/LOSS |  |
| JULY/AUG/SEPT       | 2                | 1                 | 0                | 1                | JULY/AUG/SEPT         | -5                 | 65                                  | 112                | -47              |  |
| OCT/NOV/DEC         | 2                | 2                 | 0                | 2                | OCT/NOV/DEC           | 190                | 156                                 | 83                 | 73               |  |
| JAN/FEB/MAR         | 1                | 3                 | 0                | 3                | JAN/FEB/MAR           | 83                 | 190                                 | 11                 | 179              |  |
| APR/MAY/JUNE        | 1                | 0                 | 0                | 0                | APR/MAY/JUNE          | 68                 | 0                                   | 0                  | 0                |  |

| DROPPED CLUBS: 0 |     | 45 CLUBS OF 78 ADDED 1 OR MORE           | GENDER DISTRIBUTION   |                |     |
|------------------|-----|------------------------------------------|-----------------------|----------------|-----|
|                  |     | NEW MEMBERS                              | MALE                  | 2,216 (90.52%) |     |
|                  |     |                                          | FEMALE                | 232 (9.48%)    |     |
| DROPPED MEMBERS  |     |                                          |                       |                |     |
| DECEASED         | 11  |                                          |                       |                |     |
| CLUB CANCELLED   | 0   | CLICK HERE FOR HEALTH<br>ASSESSMENT DATA | FAMILY UNIT MEMBER    | S              | 441 |
| OTHER            | 195 |                                          | HEAD OF HOUSEHOLD     | 201            |     |
| TOTAL            | 206 |                                          | NON-HEAD OF HOUSEHOLD |                |     |
|                  |     | -                                        |                       |                |     |